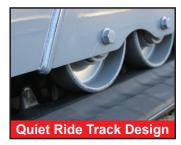

#### UNDERCARRIAGE AND FRAME

- Double Reduction Planetary Drives
- Permanently Sealed Track Rollers with Metal Face Seals
- Fully Welded Frame with Integrated Cross Members
- Two-Speed Travel
- 17.7" Rubber Track
- Grease Type Track Adjuster
- Front and Rear Tie-Down Points and Lift Points
- Rear Bumper Integrated into Frame

## TOUGH, RUGGED, EFFICIENT

The TL12R2 features a radial lift loader arrangement, and demonstrates Takeuchi's continued commitment to product improvement and innovation. It features a completely redesigned operator's station with a 5.7" color multi-information display excellent feature set, and updated rocker switches that control a wide range of machine functions. Cab models have a smooth, low effort overhead door that improves entry and egress and enables the loader to be operated with the door in the raised or lowered position. An updated undercarriage with a wide block quiet ride track system provides better flotation, improved ride quality, and a reduction in noise and vibration.