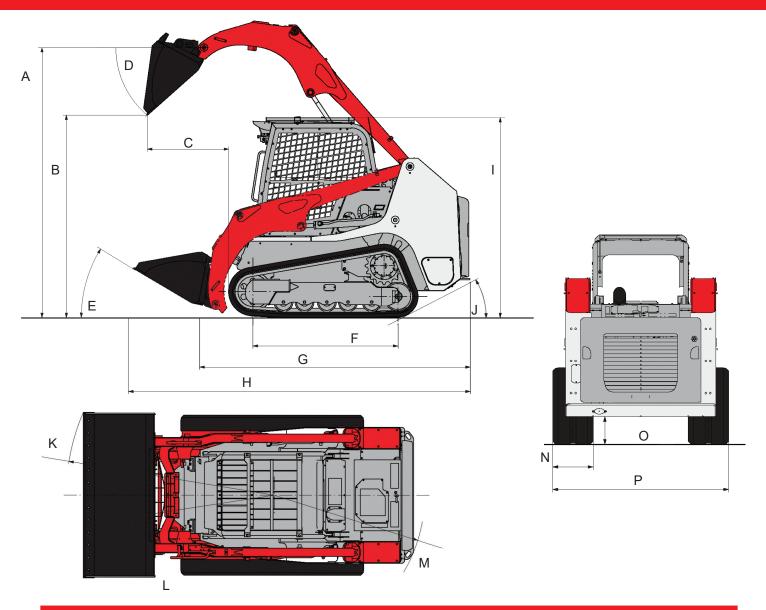

# **TL12R2 Compact Track Loader**

| MACHINE DIMENSIONS                |              |            |  |
|-----------------------------------|--------------|------------|--|
| A Max. Lift Height to Bucket Pin  | 10 ft 6.0 in | (3,200 mm) |  |
| B Dump Height Fully Raised        | 7 ft 10.5 in | (2,400 mm) |  |
| C Dump Reach Fully Raised         | 3 ft 1.8 in  | (960 mm)   |  |
| D Dump Angle                      | 42°          |            |  |
| E Rollback Angle                  | 30°          |            |  |
| F Track Ground Contact Length     | 5 ft 7.5 in  | (1,716 mm) |  |
| G Machine Length                  | 10 ft 6.2 in | (3,205 mm) |  |
| H Transport Length                | 13 ft 3.3 in | (4,045 mm) |  |
| Transport Height                  | 7 ft 7.0 in  | (2,311 mm) |  |
| J Departure Angle                 | 30°          |            |  |
| K Clearance Circle with Bucket    | 8 ft 4.6 in  | (2,555 mm) |  |
| L Clearance Circle without Bucket | 5 ft 4.4 in  | (1,635 mm) |  |
| M Clearance Circle Rear           | 6 ft 0.0 in  | (1,829 mm) |  |
| N Track Width                     | 17.7 in      | (450 mm)   |  |
| O Ground Clearance                | 12.5 in      | (320 mm)   |  |
| P Overall Width without Bucket    | 6 ft 5.2 in  | (1,960 mm) |  |
|                                   |              |            |  |