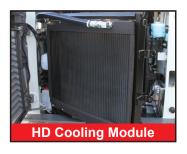

#### **ENGINE**

- EPA Final Tier 4 Emission Compliant
- Turbocharged and Intercooled
- DOC+DPF+SCR Exhaust After Treatment
- High Pressure Common Rail Injection System
- Automatic Fuel Bleed System
- Active Power Control Power Management System
- Working Modes Power and ECO
- Dial Throttle Control
- Dual Element Air Filter
- High Capacity Radiator, Hydraulic
   Oil Cooler and Intercooler Mounted
   Side-by-Side on Swing Out Frame