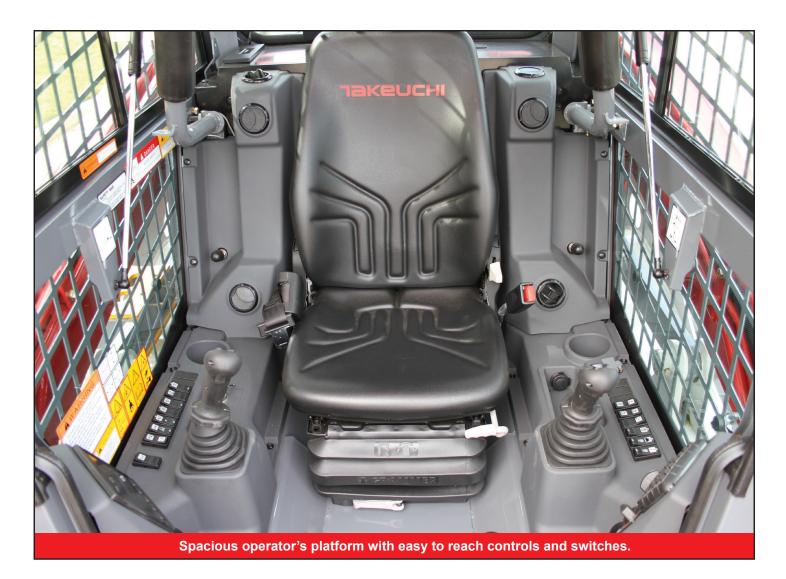

#### **OPERATOR'S STATION**

- Tilt-up Operator's Station
- Deluxe High Back Suspension Seat
- Rear Pivoting Lap Bar with Arm Rest
- ROPS / FOPS Structure
- Retractable 2" Seat Belt
- Rear View Camera
- Foot Throttle
- Pressurized Cab with Roll-up Door, A/C, Heat, Defrost and Front Wiper, and AM / FM / MP3 Radio with NOAA Weatherband (optional)
- Retractable 3" Seat Belt (optional)
- 3 Point Retractable Seat Belt (optional)
- Polycarbonate Door and Top Guard (High Flow Only)

## TOUGH, RUGGED, EFFICIENT

The TL12R2 features a radial lift loader arrangement, and demonstrates Takeuchi's continued commitment to product improvement and innovation. It features a completely redesigned operator's station with a 5.7" color multi-information display excellent feature set, and updated rocker switches that control a wide range of machine functions. Cab models have a smooth, low effort overhead door that improves entry and egress and enables the loader to be operated with the door in the raised or lowered position. An updated undercarriage with a wide block quiet ride track system provides better flotation, improved ride quality, and a reduction in noise and vibration.