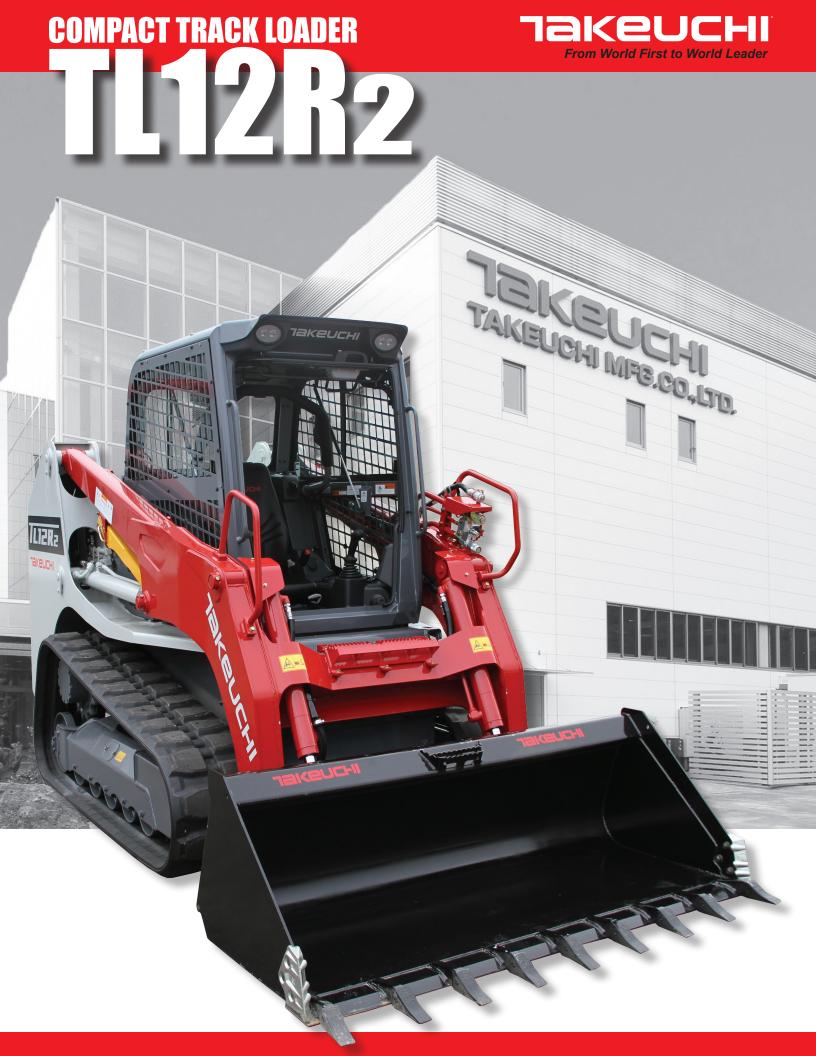

## TOUGH, RUGGED, EFFICIENT

The TL12R2 features a radial lift loader arrangement, and demonstrates Takeuchi's continued commitment to product improvement and innovation. It features a completely redesigned operator's station with a 5.7" color multi-information display excellent feature set, and updated rocker switches that control a wide range of machine functions. Cab models have a smooth, low effort overhead door that improves entry and egress and enables the loader to be operated with the door in the raised or lowered position. An updated undercarriage with a wide block quiet ride track system provides better flotation, improved ride quality, and a reduction in noise and vibration.

A powerful, 111 horsepower engine meets the latest EPA Tier 4 emissions standards while delivering outstanding power and torque for impressive performance in the most demanding applications.

Equipped with the Takeuchi Fleet Management (TFM) telematics system critical information such as machine health, condition, diagnostics, and location can be viewed remotely providing valuable real time machine information that will help control costs and keep downtime to a minimum. The Takeuchi Fleet Management system is a real value as the service is free for the first two years of machine ownership.