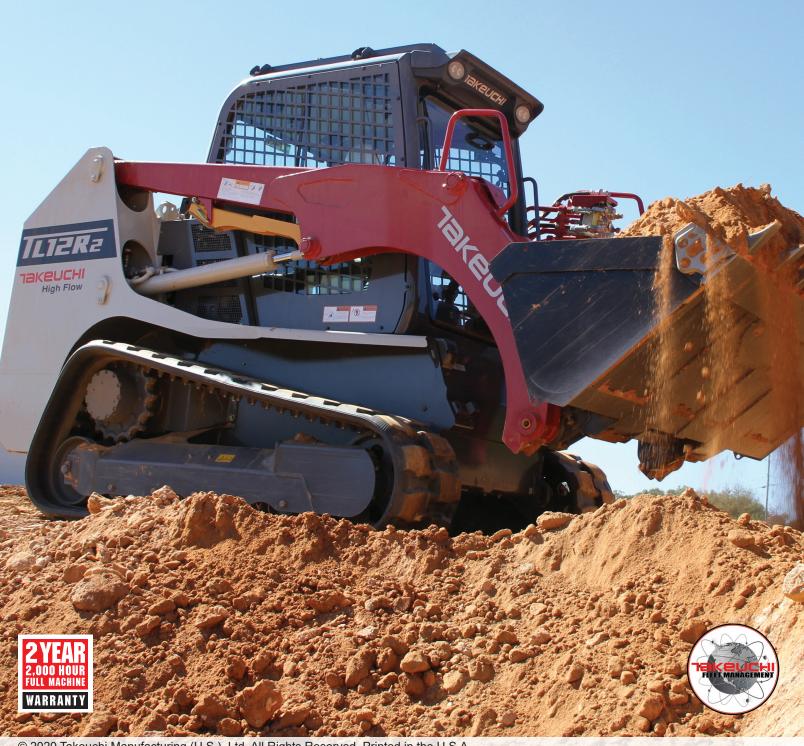

## TOUGH, RUGGED, EFFICIENT

The TL12R2 features a radial lift loader arrangement, and demonstrates Takeuchi's continued commitment to product improvement and innovation. It features a completely redesigned operator's station with a 5.7" color multi-information display excellent feature set, and updated rocker switches that control a wide range of machine functions. Cab models have a smooth, low effort overhead door that improves entry and egress and enables the loader to be operated with the door in the raised or lowered position. An updated undercarriage with a wide block quiet ride track system provides better flotation, improved ride quality, and a reduction in noise and vibration.

A powerful, 111 horsepower engine meets the latest EPA Tier 4 emissions standards while delivering outstanding power and torque for impressive performance in the most demanding applications.

Equipped with the Takeuchi Fleet Management (TFM) telematics system critical information such as machine health, condition, diagnostics, and location can be viewed remotely providing valuable real time machine information that will help control costs and keep downtime to a minimum. The Takeuchi Fleet Management system is a real value as the service is free for the first two years of machine ownership.